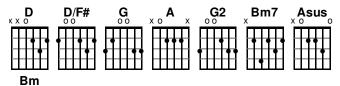

#### Verse 1

D/F# G In the darkness, we were waiting D Without hope, without light D/F# G 'Till from heaven You came running Α D There was mercy in Your eyes D/F# To ful - fill the law and prophets Α To a virgin came the Word D/F# From a throne of endless glory D Α To a cradle in the dirt

## <u>Chorus</u>

DG2Praise the Father, praise the SonBm7AsusPraise the Spirit, three in oneDG2God of Glory, MajestyBm7G2Praise for - ever to the King of Kings

## Intro

Verse 2 D/F# G To re - veal the kingdom coming Α D And to reconcile the lost D/F# G To re - deem the whole cre - ation Α You did not despise the cross D/F# G For even in your suff'ring D Α You saw to the other side

D/F# G Knowing this was our sal - vation A D Jesus for our sake You died

#### Intro > Chorus > Intro

Verse 3 Bm G And the morning that You rose Α D All of heaven held it's breath Bm G 'Till that stone was moved for good Α D For the Lamb had conquered death Bm G And the dead rose from their tombs Α D And the angels stood in awe Bm For the souls of all who'd come Δ п To the Father are re - stored

## Verse 4

D/F# G And the church of Christ was born Δ D Then the Spirit lit the flame D/F# G Now this gospel truth of old Α Shall not kneel, shall not faint D/F# G By His blood and in His name Α In His freedom I am free D/F# G For the love of Jesus Christ Α D Who has resurrected me

#### Tag

D/F# G A D Praise for - ever to the King of Kings

. . . . . . . . . . . . . . . . . . .