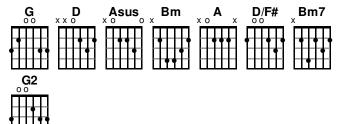

# Way Maker (Live)

www.praisecharts.com/73470 Leeland

Intro (2x) G / / / | D / / / | Asus / / / | Bm / / /

#### Verse 1 (2x)

GDYou are here, moving in our midstAsusBmI worship You, I worship YouGDYou are here, working in this placeAsusBmI worship You, I worship YouYou are

#### Chorus (2x)

G Way maker, miracle worker D Promise keeper, light in the darkness A Bm My God, that is who You are

#### Verse 2

GDYou are here, touching every heartAsusBmI worship You, I worship YouGDYou are here, healing every lifeAsusBmI worship You, I worship You

#### Verse 3

GDYou are here, turning lives a - roundAsusBmI worship You, I worship YouGDYou are here, mending everyAsusBmI worship You, I worship You

#### Bridge 1 (2x)

G D/F# That is who You are, that is who You are A Bm7 That is who You are, that is who You are

#### Bridge 2 (4x)

G Even when I don't see it, You're working D Even when I don't feel it, You're working Asus You never stop, You never stop working Bm7 You never stop, You never stop working

## Chorus (2x) > Bridge 1 (2x) > Chorus (2x)

Instrumental (2x)

G / / / | D/F# / / / | Asus / / / | Bm7 / / /

## Tag (2x)

G D/F# That is who You are, that is who You are Asus Bm7 That is who You are, that is who You are